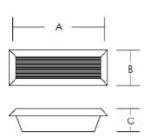

**Driver** 500mA constant current

Power Factor >0.9

Base Extruded aluminium profile

**Trim** Die Cast aluminium

Finish Exterior grade polyester powdercoat

DiffuserReeded polycarbonateFixings4 x torsion springsDimensions240 (A) x 85 (B) x 75 (C)

Cut out 230mmx 65mm