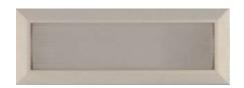

## Zee Light Plain Internal, Recessed Plaster Luminaire

**Zee Light:** This stylish little fixture was specially

designed to illuminate interior corridor walkways, offering adequate amount of lighting to see where one is walking without harsh excessive lighting. Its shallow depth allows it to fit into tight wall or ceiling cavities. Having 4 torsion springs gives it the resilience to

hold itself into plasterboard. (Also available with Louvre)